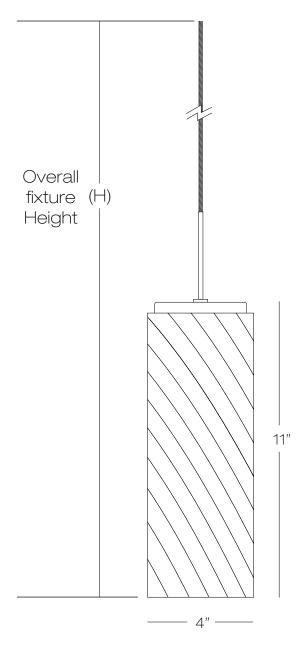

## ADJUST THE FIXTURE HEIGHT

Cut the coaxial cable to the desired length with a sharp cutter. The overall fixture height (H) is measured from bottom of the glass shade to end of the coaxial cable.