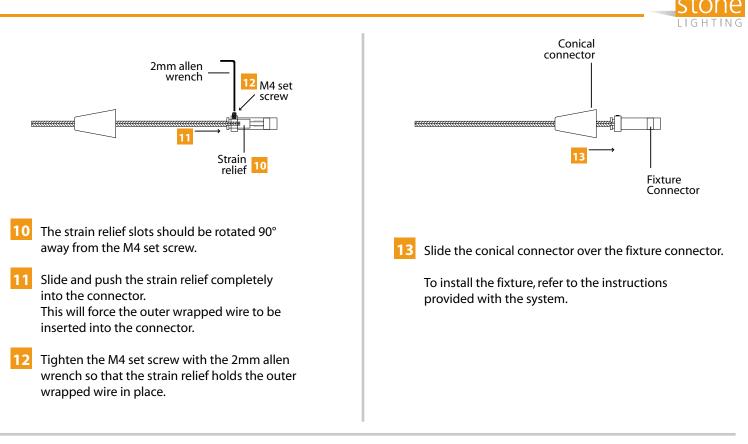

## SAVE THESE INSTRUCTIONS CAUTION: RISK OF FIRE: M3 set Never replace a Xenon (Xelogen) lamp with a regular Halogen lamp. screw A regular Halogen lamp requires a protective glass shield. 1.5mm allen M4 set wrench screw This product is ETL listed and suitable only for indoor dry locations 2mm allen wrench and approved for use at any height above the finished floor. Fixture Conical coaxial connector cable 1/8' Inner wire Strip 1/8" from end of the inner wire. Make sure that the stripped portion is not greater than 3/16". Loosen (Do Not Remove) the M4 set screw with the provided 2mm Allen wrench. Insert the fixture coaxial cable through the conical connector Remove the M3 set screw with the provided 1.5mm Allen wrench. Strain relief M3 set screw 1.5mm allen wrench Q Insert the coaxial cable through the flared end Inner of the strain relief. wire 8 While inserting the inner wire into the connector look through the set screw hole to make sure that the stripped portion of the inner wire contacts end of the connector. Outer 9 Hold the coaxial cable in place; replace and tighten wrapped the M3 set screw with the 1.5MM Allen wrench. Lightly wire tug on the coaxial cable to make sure that the set screw connection is tight. Inner wire Slide the outer wrapped wire back to

expose the inner wire.