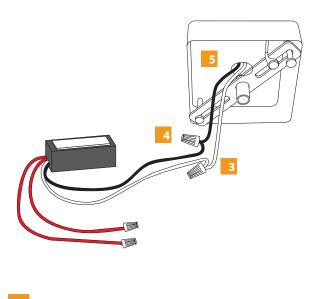

## **INSTALL THE FIXTURE**

- Connect the transformer white wire to the neutral power line wire with a wire nut.
- 4 Connect the transformer black wire to the hot power line wire with a wire nut.
  - Place the transformer inside the electrical box.