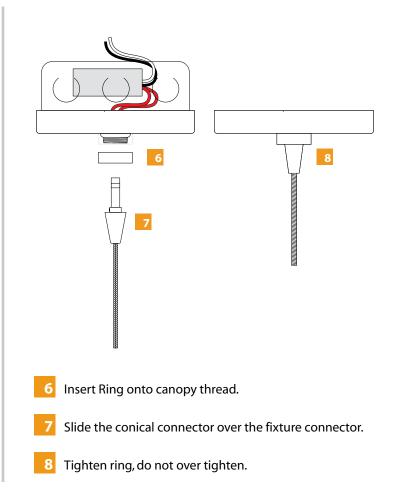

llen wrench Q Insert the coaxial cable through the flared end Inner of the strain relief. wire 8 While inserting the inner wire into the connector look through the set screw hole to make sure that the stripped portion of the inner wire contacts end of the connector. Outer 9 Hold the coaxial cable in place; replace and tighten wrapped the M3 set screw with the 1.5MM Allen wrench. Lightly wire tug on the coaxial cable to make sure that the set screw connection is tight. Inner wire Slide the outer wrapped wire back to

expose the inner wire.



## **INSTALL THE FIXTURE**



- Connect the transformer white wire to the neutral power line wire with a wire nut.
- 4 Connect the transformer black wire to the hot power line wire with a wire nut.
  - Place the transformer inside the electrical box.